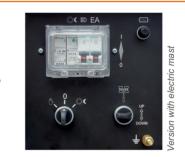

## MCP - MANUAL CONTROL PANEL

Manual control panel with electric circuit breakers, AC fuse protection, earth pin, darkness sensor and electric mast. Option: manual lifting system.