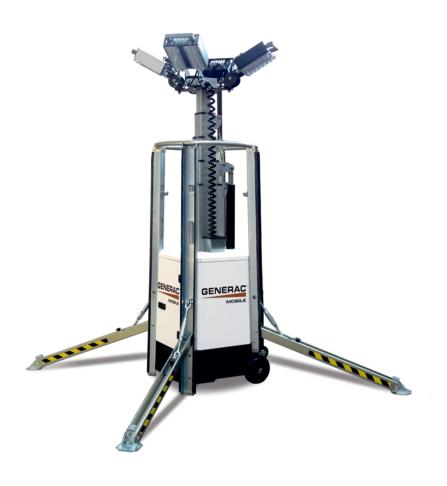

The new TF4 is the smallest model of the Generac Mobile® range. This portable lighting tower is extremely practical and easy to use, ensuring a good level of illumination for small-sized working areas. The Hyper floodlights can be rotated and tilted in different positions to illuminate from 180° up to 360°. TF4 is ideal for applications in containers, mobile offices, temporary dormitories, power factories and also perfect for use by Civil Protection.

## **LINKABILITY**

The operator can connect up to six\* TF4 units in series to a single external power source, providing a wide illumination area with a reduced fuel consumption.

TF4

| TECHNICAL DATA               |                         |                       |
|------------------------------|-------------------------|-----------------------|
| Min. dimensions (mm)         | Length x Width x Height | 662 x 586 x 1505      |
| Max. dimensions (mm)         | Length x Width x Height | 1615 x 1615 x 4200    |
| Dry weight (kg)              |                         | 104                   |
| Mast lifting system          | M: Manual / E: Electric | E                     |
| Wind speed resistance (km/h) |                         | 80                    |
| Lamps power (W)              |                         | 4 x 100               |
| Lamps type                   |                         | LED                   |
| Total lumen (Lm)             |                         | 58000                 |
| Illuminated area (m²)        |                         | 850                   |
| CEE outlet socket            | A/V/Hz                  | 16/230/50 - 16/240/60 |
| CEE inlet plug               | A/V/Hz                  | 16/230/50 - 16/240/60 |
| Max. units in series*        |                         | 6                     |