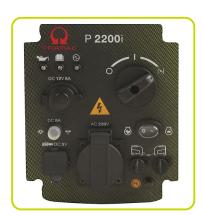

# **GENSET CONTROL**

#### **COMMANDS**

- Selector switch: O/I Air choke Valve Starting handle
- Smart throttle: Economy mode automatically adjusts the engine speed to the optimum level to provide excellent fuel economy and noise reduction.

# INSTRUMENTATION:

- Outputting energy (indicator light Green)
- Overloading and Oil alarming (indicators light Red)
- Parallel kit receptacles

# **PROTECTIONS**

• Overload • Oil Guard

# **OUTPUT:**

• DC 12V 8A • n°2 USB DC 5V 2A

#### **SOCKET TYPE**

| AS/NZS 3112 15A 250V | 1 |
|----------------------|---|
|----------------------|---|