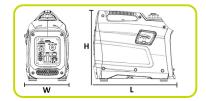

# **Alternator**

Voltage regulation system Inverter

| Dimensional data           |        |             |
|----------------------------|--------|-------------|
| Length                     | (L) mm | 428         |
| Width                      | (W) mm | 231         |
| Height                     | (H) mm | 369         |
| Dry weight                 | kg     | 21          |
| Carton box dimension LxWxH | mm     | 583x323x498 |