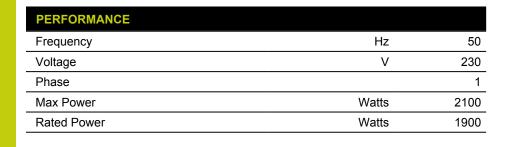

| Autonomy             |     |     |
|----------------------|-----|-----|
| Fuel tank capacity   |     | 4.5 |
| Fuel consumption 75% | l/h | 1   |
| Running time 75%     | h   | 4.5 |

| Noise level                  |       |    |
|------------------------------|-------|----|
| Guaranteed noise level (LWA) | dB(A) | 94 |
| Noise pressure level @ 7 m   | dB(A) | 66 |